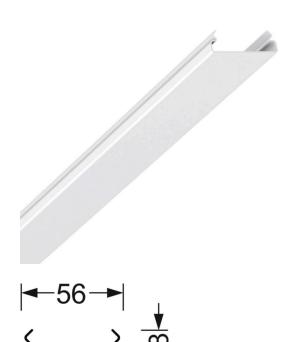

## **CHARACTERISTICS**

| 18837580101       |
|-------------------|
| 4020863417353     |
| 94059200          |
| IP 20, Indoor, CE |
|                   |

| MECHANICS                     |                                                                                                                                                                                                                                                    |
|-------------------------------|----------------------------------------------------------------------------------------------------------------------------------------------------------------------------------------------------------------------------------------------------|
| Housing colour                | traffic white RAL 9016                                                                                                                                                                                                                             |
| Dimensions (LxWxH/DxH)        | 1536mm x 56mm x 18mm                                                                                                                                                                                                                               |
| Weight (net)                  | 0.239kg                                                                                                                                                                                                                                            |
| Type of installation          | Mounting rail system installation,<br>Ceiling-mounted mounting rail installation,<br>Ceiling-mounted mounting rail installation on<br>T-system, Pendulum mounting rail assembly<br>on chain, Pendulum mounting rail installation<br>on steel cable |
| Dimensions                    |                                                                                                                                                                                                                                                    |
| L 1536 mm   B 56 mm   H 18 mm | n Width                                                                                                                                                                                                                                            |